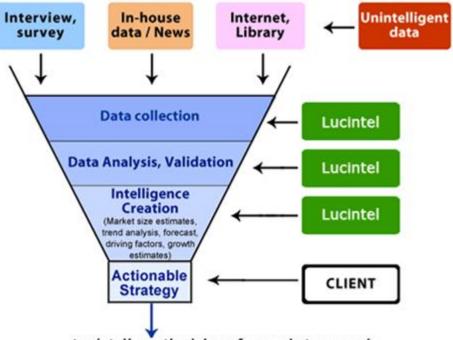

Below is a brief summary of the primary interviews that were conducted by both job function and region for this report.

Thus, Lucintel compiles vast amounts of data from numerous sources, validates the integrity of that data, and performs a comprehensive analysis. Lucintel then organizes the data, its findings, and insights into a concise report designed to support the strategic decision-making process. The figure below is a graphical representation of Lucintel's research process.

Lucintel's methodology for market research