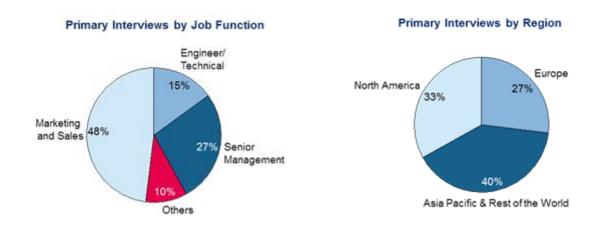

Below is a brief summary of the primary interviews that were conducted by both job function and region for this report.

Thus, Lucintel compiles vast amounts of data from numerous sources, validates the integrity of that data, and performs a comprehensive analysis. Lucintel then organizes the data, its findings, and insights into a concise report designed to support the strategic decision-making process. The figure below is a graphical representation of Lucintel's research process.